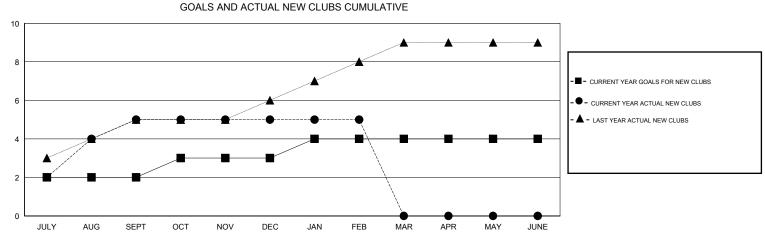

## GMT:

| LOCATION |       |
|----------|-------|
| LOCATION | INDIA |

KAMLESH JAIN GMT CA Clubs Members RESULTS FOR 2016-2017 RESULTS FOR 2016-2017 NEW CLUB GOAL NEW CLUBS DROPPED CLUBS NEW MEMBER GROWTH NEW MEMBER DROPPED QUARTER QUARTER NET GOAL (not reinstated GROWTH ACTUAL (not MEMBERS ACTUAL or transfers) reinstated or transfers) (including transfers) 2 5 2 65 197 187 JULY/AUG/SEPT JULY/AUG/SEPT 0 5 1 20 36 120 OCT/NOV/DEC OCT/NOV/DEC 1 0 0 -5 128 31 JAN/FEB/MAR JAN/FEB/MAR 0 0 0 0 APR/MAY/JUNE APR/MAY/JUNE 0 0