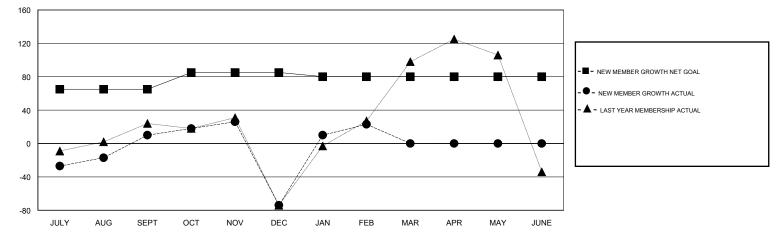

## GMT:

| LOCATION |       |
|----------|-------|
| LOCATION | INDIA |

KAMLESH JAIN GMT CA Clubs Members RESULTS FOR 2016-2017 RESULTS FOR 2016-2017 NEW CLUB GOAL NEW CLUBS DROPPED CLUBS NEW MEMBER GROWTH NEW MEMBER DROPPED QUARTER QUARTER NET GOAL (not reinstated GROWTH ACTUAL (not MEMBERS ACTUAL or transfers) reinstated or transfers) (including transfers) 2 5 2 65 197 187 JULY/AUG/SEPT JULY/AUG/SEPT 0 5 1 20 36 120 OCT/NOV/DEC OCT/NOV/DEC 1 0 0 -5 128 31 JAN/FEB/MAR JAN/FEB/MAR 0 0 0 0 APR/MAY/JUNE APR/MAY/JUNE 0 0

GOALS AND ACTUAL MEMBERS CUMULATIVE

| DROPPED CLUBS: 7 |     | 44 CLUBS OF 82 ADDED 1 OR MORE<br>NEW MEMBERS | GENDER DISTRIBUTION<br>MALE 1,940 (71.59%) |              |       |
|------------------|-----|-----------------------------------------------|--------------------------------------------|--------------|-------|
| DROPPED MEMBERS  |     |                                               | FEMALE                                     | 770 (28.41%) |       |
| DECEASED         | 4   | CLICK HERE FOR CUMULATIVE                     | TOTAL FAMILY UNIT MEMBERS 1                |              | 1,449 |
| CLUB CANCELLED   | 113 | MEMBERSHIP DATA                               | FAMILY MEMBERS PAYING HALF 7<br>DUES       |              | 753   |
| OTHER            | 221 |                                               |                                            |              | 755   |
| TOTAL            | 338 |                                               |                                            |              |       |